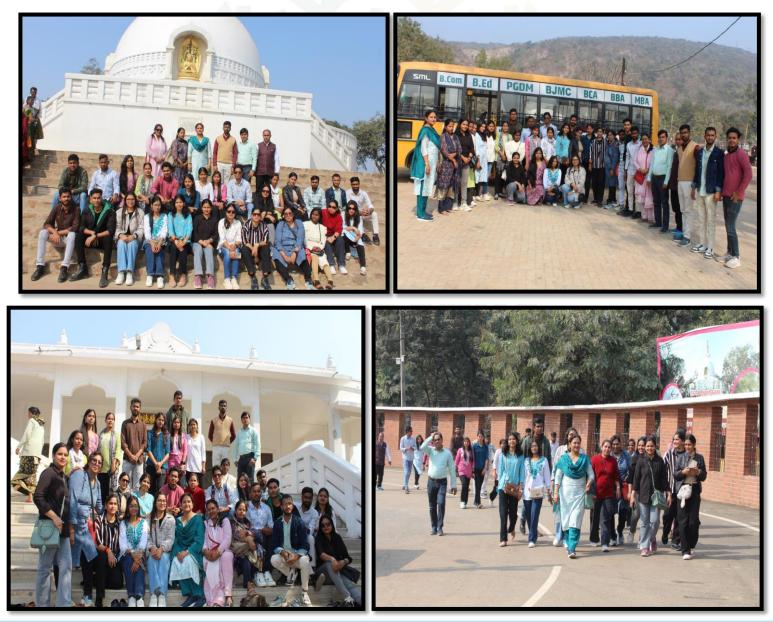

# Participants: Students of B.Ed. 2<sup>nd</sup> Year.

As part of the Bachelor of Education (B.Ed.) curriculum, an Educational Excursion was organized by Mundeshwari College for Teacher Education on 02/02/2025(Sunday). The purpose of the excursion was to provide student-teachers with hands-on learning experiences, exposure to innovative teaching methodologies, and insights into the practical aspects of education outside the classroom. The excursion provided a break from routine classroom learning and offered fresh perspectives. Such initiatives are essential for the holistic development of the future educators, equipping them with the skills and knowledge to excel in their teaching careers.